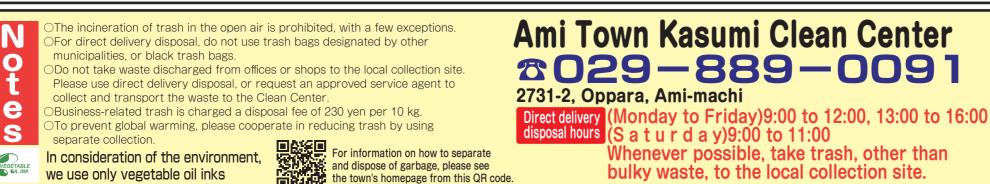

For information on how to separate and dispose of garbage, please see the town's homepage from this QR code.

For sharp items, such as hypodermic needles used in home medical care, request disposal by a medical institution. Please contact the Kasumi Clean Center if you have any questions.

Acceptance of trash during O In 2024, direct delivery disposal is available only until December 28 (Saturday) (9:00 to 12:00 & 13:00 to 15:00).