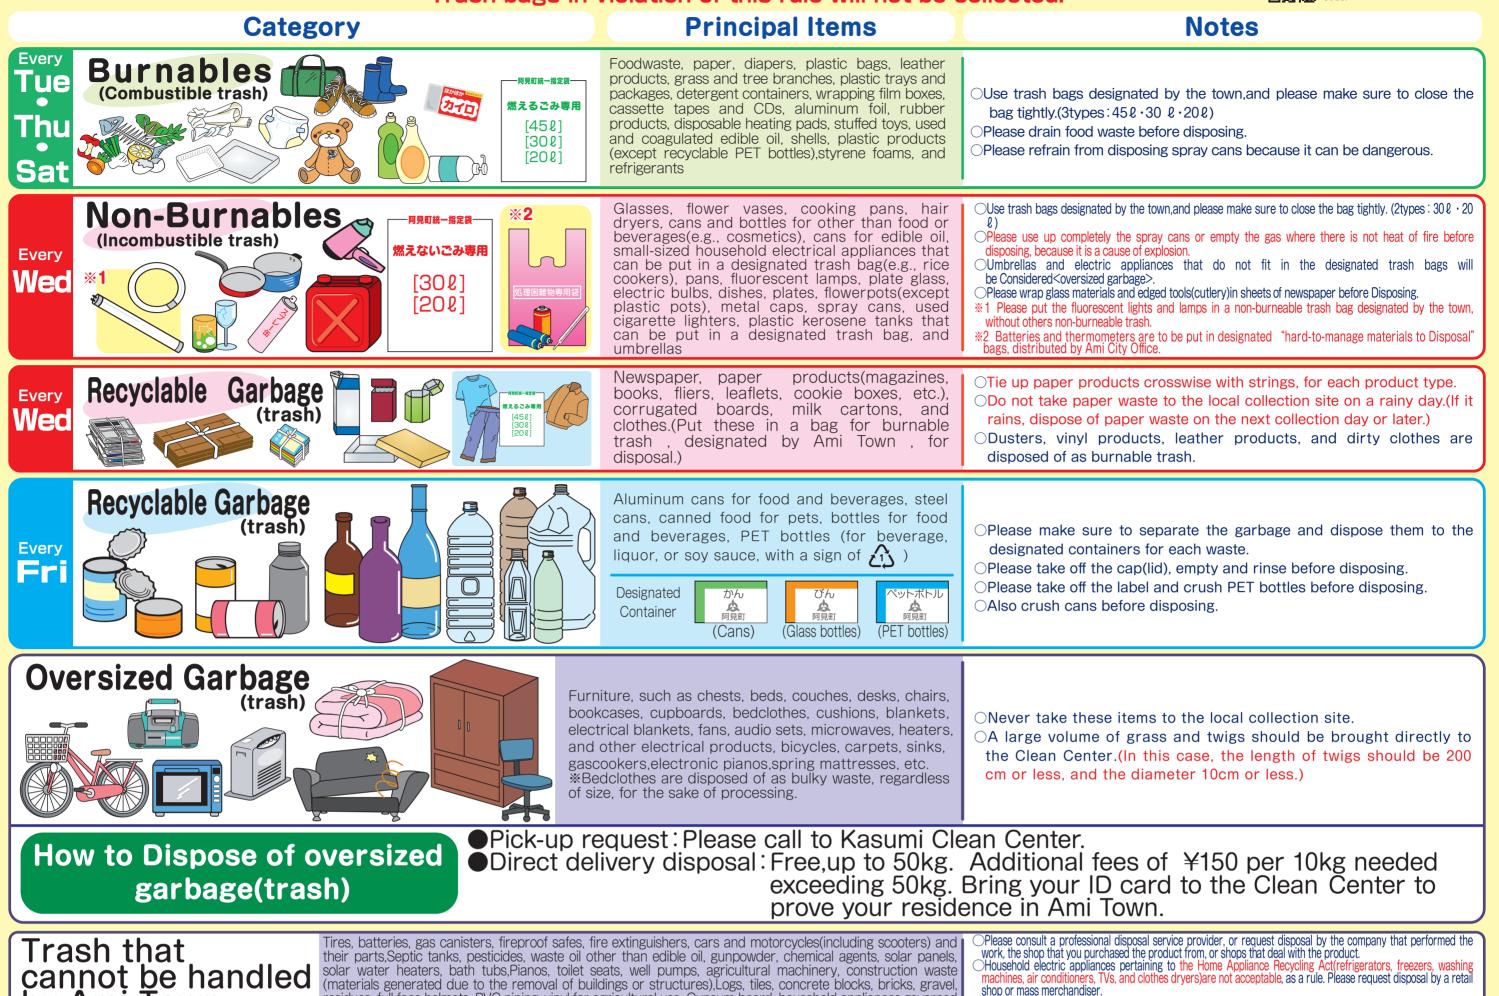

# List of Trash Disposal Rules Amiand Takaku Junior High Schools District & Ami Town

Take trash bags to the local collection site by 8:30 on collection days. Do not take them to the site on non-collection days, or after collection, or at nighttime. Trash bags in violation of this rule will not be collected.

Recyclable Garbage

Non-burnable trash

Recyclable Garbage (paper, cloth)