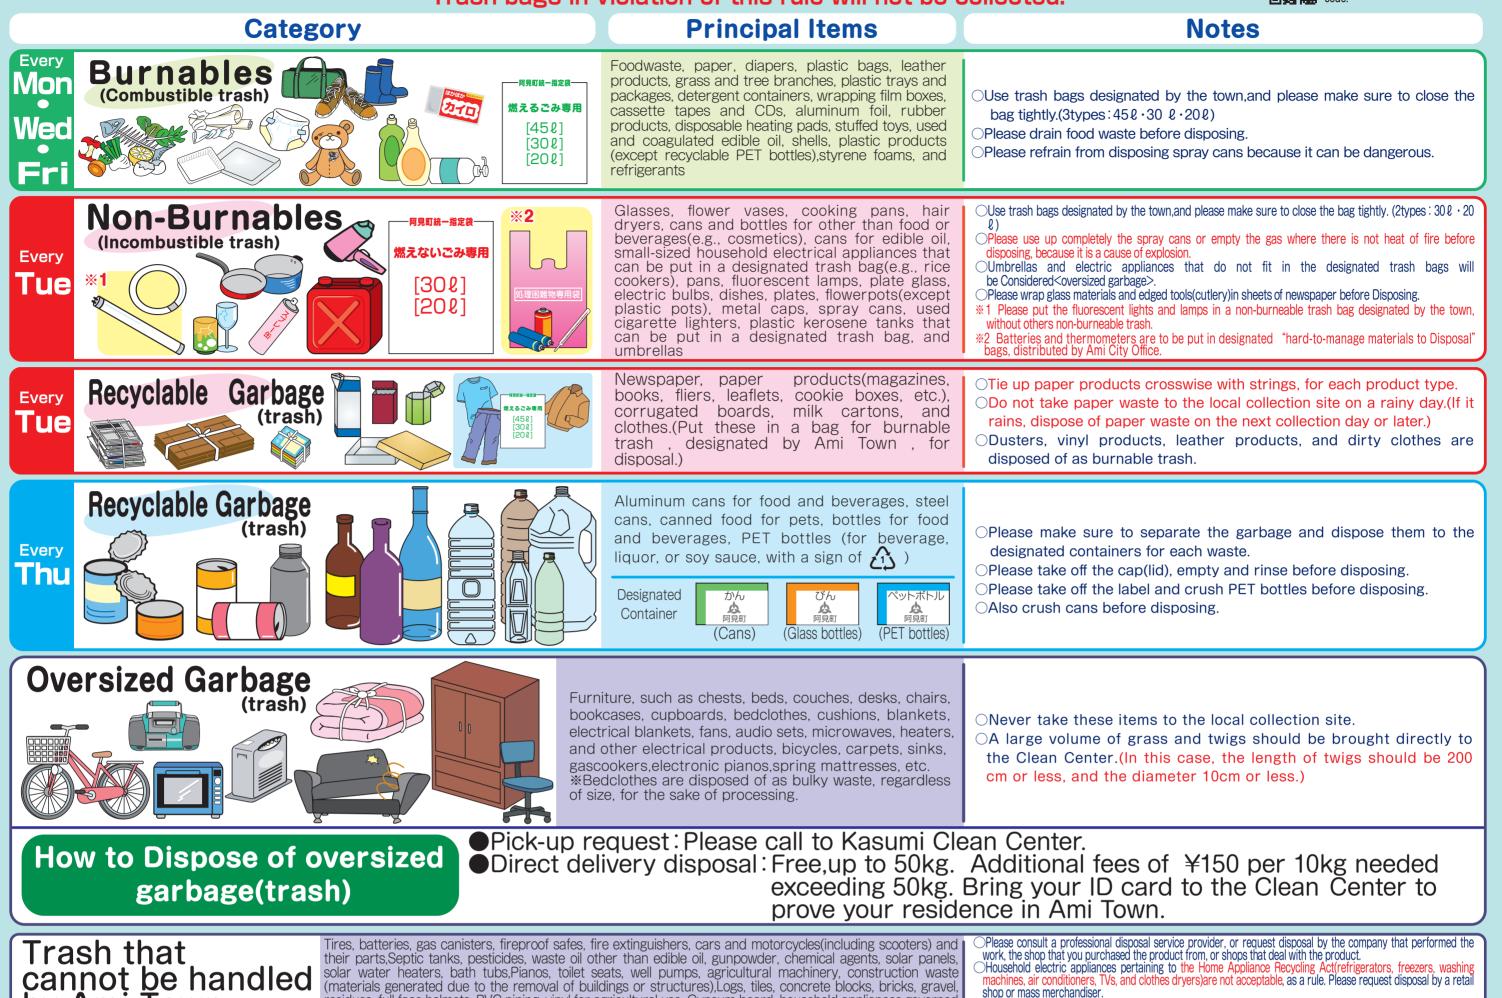

# FY2024 List of Trash Disposal Rules Asahi Junior High Schools District 🔊 Ami Town

Take trash bags to the local collection site by 8:30 on collection days. Do not take them to the site on non-collection days, or after collection, or at nighttime. Trash bags in violation of this rule will not be collected.

Recyclable Garbage