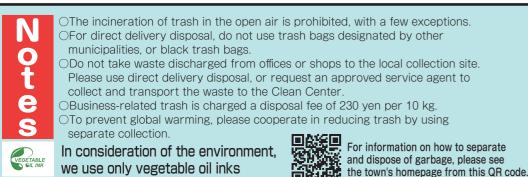

For information on how to separate and dispose of garbage, please see the town's homepage from this QR

needles used in home medical care, request disposal by a medical inst Sharb lien SUCH as H OPlease contact the Kasumi Clean Center if you have any questions.